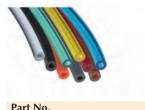

#### 5/32" O.D. 95A Polyurethane Tubing

Flexible, durable ether based tubing

Working Range: 0 to 105 psig at 100°F Maximum 120°F Static Burst Pressure: Over 500 psig at 70°F

Color: Solid: Black, gray, orange, red, white Translucent: Blue, clear, green, red, yellow

Lengths Available: 50' and 500'

Bend Radius: 3/8"

Note: Designed for use with push-in fittings.

**Part No.**URT1-0503-□**-**□

#### Note

Specify color on order, and use full product number (including code letters for color) as shown in Price List. If no color is specified, clear will be furnished.