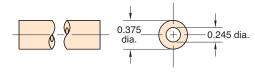

#### 1/4" O.D. 95A Polyurethane Tubing

Flexible, durable ether based tubing

Working Range: 0 to 105 psig at 100°F Maximum 120°F Static Burst Pressure: Over 450 psig at 70°F

Color: Solid: Black, gray, orange, red, white Translucent: Blue, clear, green, red, yellow

Lengths Available: 50' and 500'

Bend Radius: 1/2"

Note: Designed for use with push-in fittings.