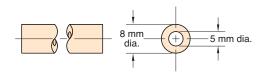

## 8 mm O.D. 95A Polyurethane Tubing

Flexible, durable ether based tubing

Working Range: 0 to 105 psig at 100°F Maximum 120°F Static Burst Pressure: Over 465 psig at 75°F

Color: Clear

Lengths Available: 50' and 500'

Bend Radius: 3/4"

Note: Designed for use with push-in fittings.

# URT1-0805M-CLT-□ 3/8" O.D. 95A Polyurethane Tubing

Flexible, durable ether based tubing

Working Range: 0 to 105 psig at 100°F Maximum 120°F

Static Burst Pressure: Over 440 psig at 75°F

Color: Solid: Black