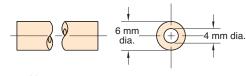

### 6 mm O.D. 95A Polyurethane Tubing

Flexible, durable ether based tubing

Working Range: 0 to 105 psig at 100°F Maximum 120°F

Static Burst Pressure: Over 450 psig at 70°F

Color: Solid: Black

Translucent: Blue, clear, green, red **Lengths Available:** 50' and 500'

## URT1-0604M-□-□