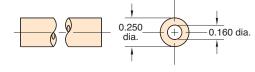

# URT1-0805M-CLT-□ 3/8" O.D. 95A Polyurethane Tubing

Flexible, durable ether based tubing

Working Range: 0 to 105 psig at 100°F Maximum 120°F

Static Burst Pressure: Over 440 psig at 75°F

Color: Solid: Black