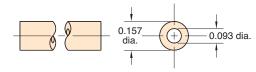

#### 5/32" O.D. 95A Polyurethane Tubing

Flexible, durable ether based tubing

Working Range: 0 to 105 psig at 100°F Maximum 120°F Static Burst Pressure: Over 500 psig at 70°F

Color: Solid: Black, gray, orange, red, white Translucent: Blue, clear, green, red, yellow

Lengths Available: 50' and 500'

Bend Radius: 3/8"

Note: Designed for use with push-in fittings.

**Part No.**URT1-0503-□**-**□